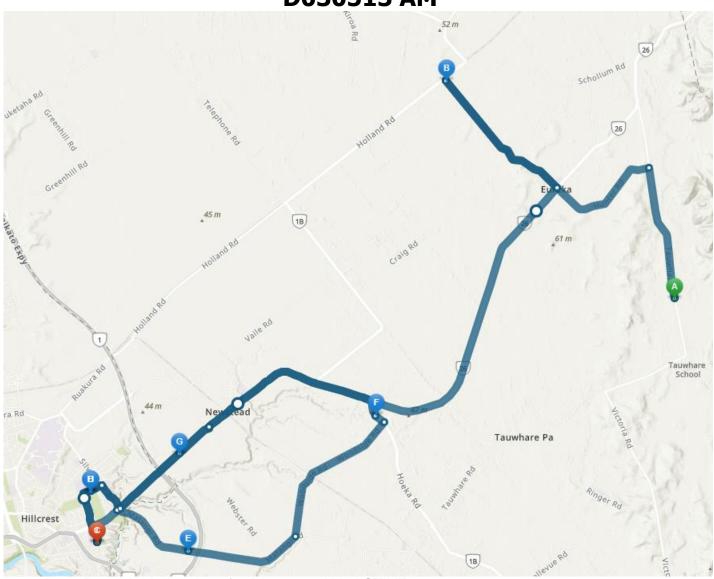

## **D030513 AM**

Route and directions for D030513\_AM\_ACTIVE

## **Route Details**

• 40.70km (one-way)

## **Directions**

- 1. Start at Tahuroa Rd, Tauwhare, Hamilton, 3371
- 2. The Go west on Tahuroa Rd toward Tauwhare Rd
- 3. PAt the stop sign, turn right on Tauwhare Rd
- 4. Turn left on Hunter Rd
- 5. 1 At the stop sign, continue forward on Eureka Rd

- 6. Outline at the intersection of Holland and Eureka Rd
- 7. 
  At the stop sign, turn right on SH 26
- 8. At the roundabout, take the second exit toward Hamilton
- 9. Turn left on Berkley Ave
- 10. Arrive at berkley middle school, hamilton, on the right
- 11. Depart berkley middle school, hamilton
- 12. Go back north on Berkley Ave
- 13. Turn left on Morrinsville Rd (SH 26)
- 14. Turn right on Morris Rd
- 15. Turn right on Masters Ave
- 16. Arrive at Hillcrest High School, 132 Masters Ave, Silverdale, Hamilton, 3216, NZL, on the right
- 17. Depart Hillcrest High School, 132 Masters Ave, Silverdale, Hamilton, 3216, NZL
- 18. Continue east on Masters Ave
- 19. Turn right on Silverdale Rd
- 20. At the stop sign, turn right on Morrinsville Rd (SH 26)
- 21. Make a sharp left on Matangi Rd
- 22. Turn left on Woodside Rd
- 23. Turn left on Hoeka Rd (SH 1B)
- 24. Turn left on SH 26 (SH 1B) toward Hamilton / Taupiri
- 25. At the roundabout, take the second exit toward Hamilton
- 26. Turn right on Silverdale Rd
- 27. Turn left on Masters Ave

- 28. Arrive at Hillcrest High School, 132 Masters Ave, Silverdale, Hamilton, 3216, NZL, on the left
- 29. Depart Hillcrest High School, 132 Masters Ave, Silverdale, Hamilton, 3216, NZL
- 30. Continue west on Masters Ave
- 31. Turn left on Morris Rd
- 32. **?** Turn left on Morrinsville Rd, then turn right on Berkley Ave
- 33. Finish at Berkley Normal Middle School, 26 Berkley Ave, Hillcrest, Hamilton, 3216, NZL, on the right